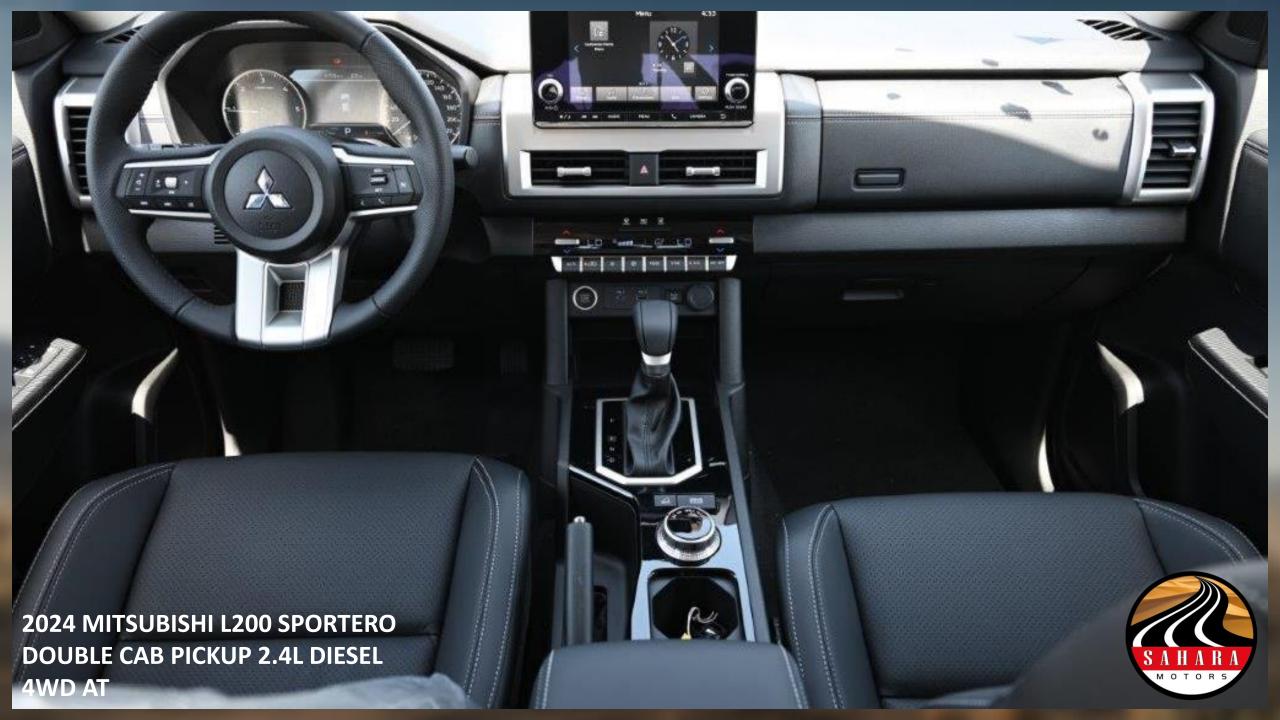

2024 MODEL MITSUBISHI L200 SPORTERO DOUBLE CAB PICKUP 2.4L DIESEL 4WD AUTOMATIC

**MODEL CODE: LC1TJLHFCL** 

**DRIVETRAIN & CHASSIS** 

**DRIVEN WHEELS: SUPER SELECT 4WD-II** 

FRONT SUSPENSION (DOUBLE WISHBONE WITH COIL SPRING)

REAR SUSPENSION (ELLIPTIC LEAF SPRING)

REAR SUSPENSION (NORMAL TYPE)

**DIFFERENTIAL GEAR (#7.3)** 

ENGINE COVER

**FUEL TANK CAPACITY 75L** 

**TIRE & WHEEL** 

TIRE & WHEEL 18 INCH ALLOY WHEEL (SILVER) FOR 265/60R18 TIRE & WHEEL SPARE TIRE: 18 INCH ALLOY WHEEL (SILVER) 265/60R18 (ALLSEASON TIRE) SPARE TIRE SAME AS FRONT AND REAR TIRE

ADDITIONAL OPTIONS
REAR DIFFERENTIAL LOCK
PRIVACY GLASS
HILL DESCENT CONTROL
AUDIO SWITCH
KEYLESS OPERATION SYSTEM & ENGINE START SWITCH
8 INCH SMARTPHONE-LINK DISPLAY AUDIO
6-SPEAKER (WITH 2-TWEETER)
USB POWER SOCKET (C