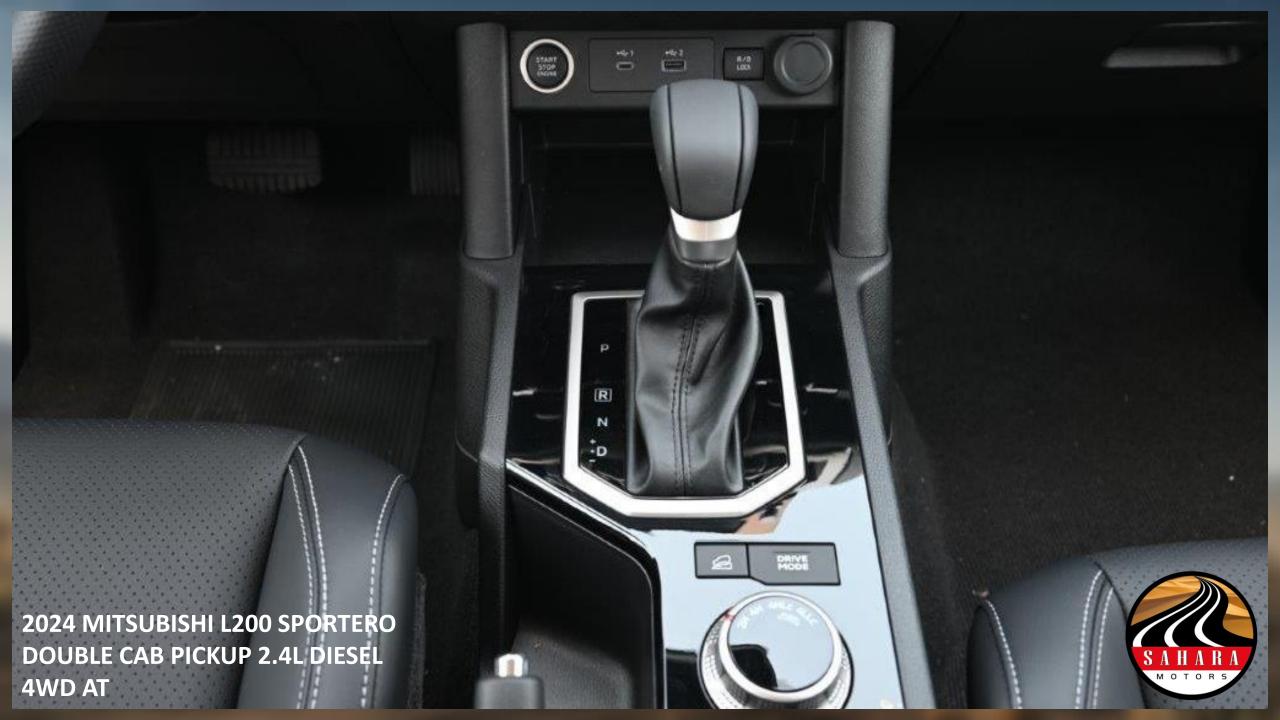

AUTO LIGHTING CONTROL & AUTO RAIN-SENSING VARIABLE INTERMITTENT WINDSHIELD WIPERS HANDS FREE AND VOICE CONTROL SYSTEM & USB PORT (LINK SYSTEM) +

HANDS FREE SWITCH

MICROPHONE

LEATHER SEATS WITH DRIVER'S POWER SEAT (POWER SLIDING, RECLINIG AND

MIN SHAME THE PROPERTY OF THE PARTY OF

**HEIGHT ADJUSTER (DRIVER SIDE)** 

**REAR VIEW CAMERA** 

**CRUISE CONTROL** 

SEAT BELT WARNING LAMP (PSSENGER SEAT)

DIMMING REARVIEW MIRROR

**REAR AIR CIRCULATOR** 

REAR SEAT HEAD RESTRAINT X3 - SEAT BELT (REAR) 3-POINT SEATBELT WITH