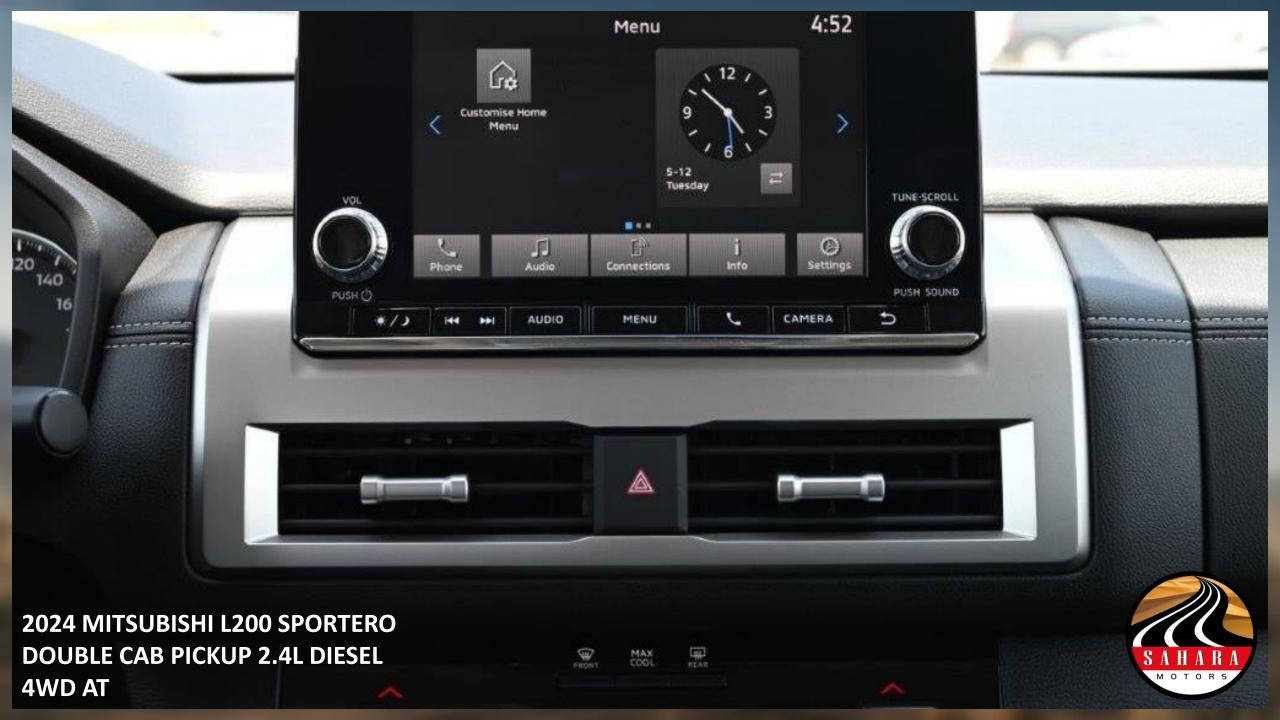

ADDITIONAL OPTIONS
REAR DIFFERENTIAL LOCK
PRIVACY GLASS
HILL DESCENT CONTROL
AUDIO SWITCH
KEYLESS OPERATION SYSTEM & ENGINE START SWITCH
8 INCH SMARTPHONE-LINK DISPLAY AUDIO
6-SPEAKER (WITH 2-TWEETER)
USB POWER SOCKET (CONSOLE) X 2
REAR FOG LAMP (DRIVER SIDE)

AUTO LIGHTING CONTROL & AUTO RAIN-SENSING VARIABLE INTERMITTENT WINDSHIELD WIPERS HANDS FREE AND VOICE CONTROL SYSTEM & USB PORT (LINK SYSTEM) +

HANDS FREE SWITCH

MICROPHONE

LEATHER SEATS WITH DRIVER'S POWER SEAT (POWER SLIDING, RECLINIG AND