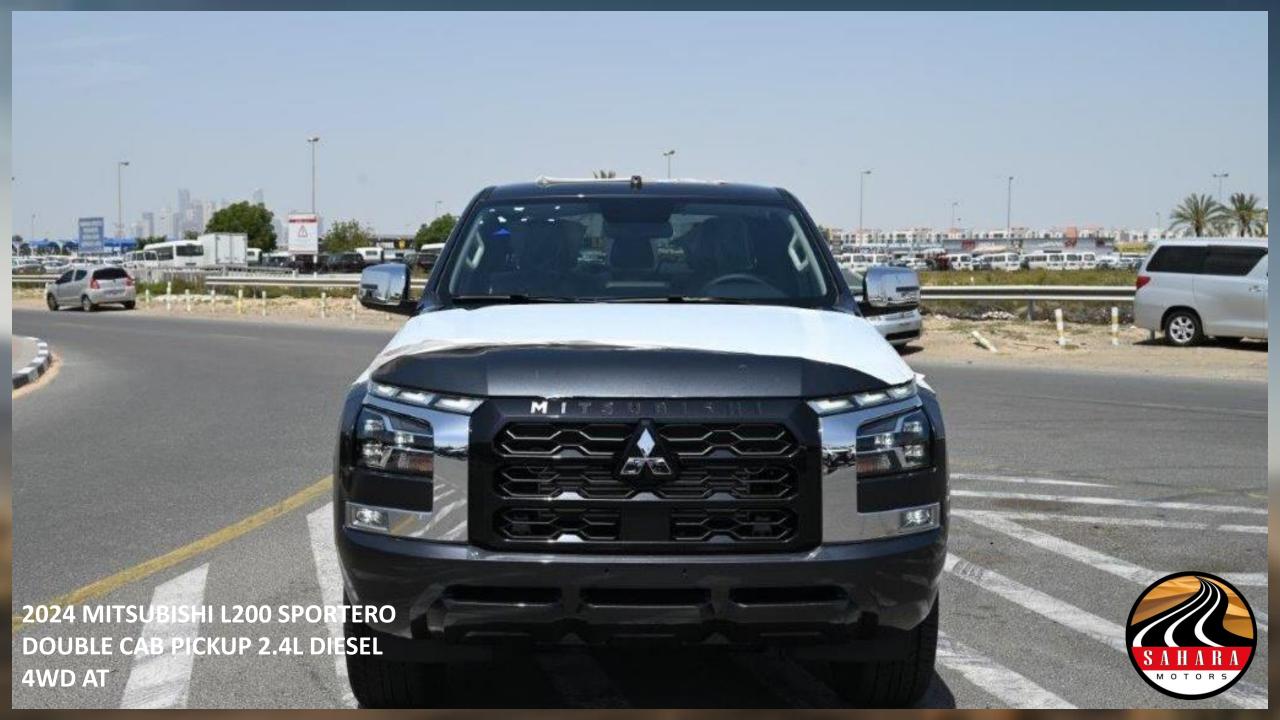

2024 MODEL MITSUBISHI L200 SPORTERO DOUBLE CAB PICKUP 2.4L DIESEL 4WD AUTOMATIC

**MODEL CODE: LC1TJLHFCL** 

**DRIVETRAIN & CHASSIS** 

**DRIVEN WHEELS: SUPER SELECT 4WD-II** 

FRONT SUSPENSION (DOUBLE WISHBONE WITH COIL SPRING)