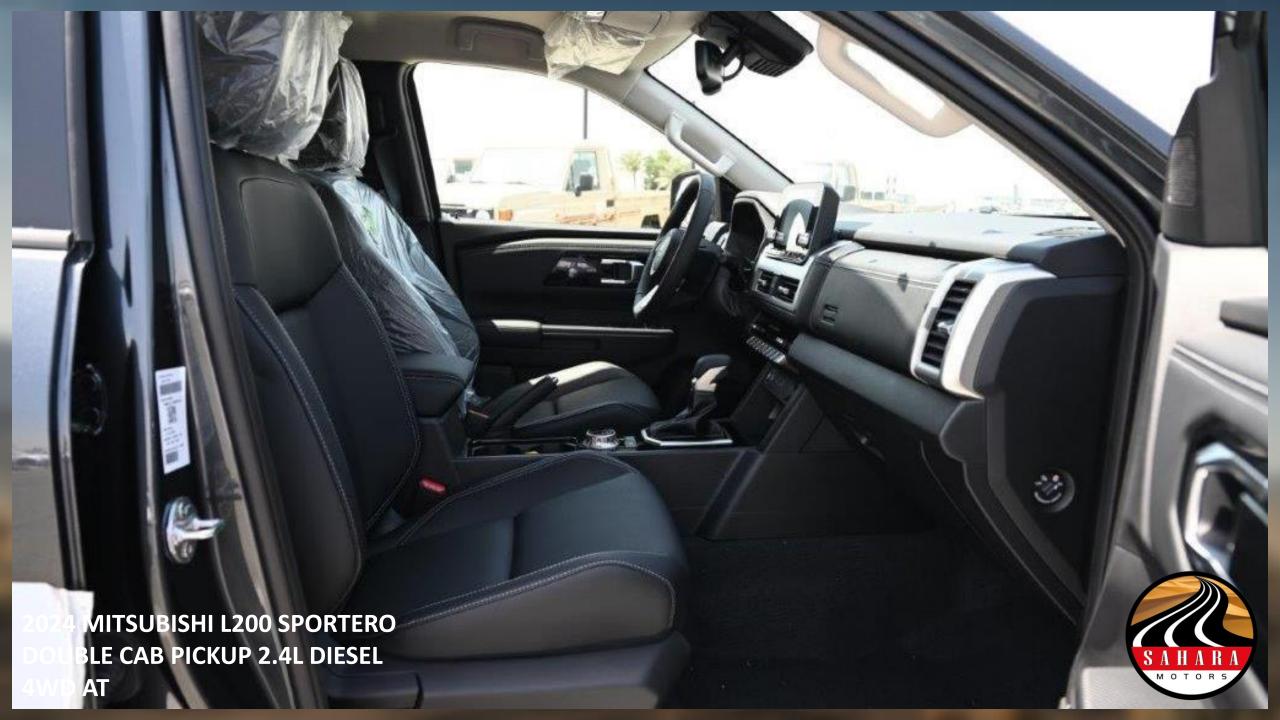

AUTO LIGHTING CONTROL & AUTO RAIN-SENSING VARIABLE INTERMITTENT WINDSHIELD WIPERS HANDS FREE AND VOICE CONTROL SYSTEM & USB PORT (LINK SYSTEM) +

HANDS FREE SWITCH

MICROPHONE

LEATHER SEATS WITH DRIVER'S POWER SEAT (POWER SLIDING, RECLINIG AND

MIN SHAME THE PROPERTY OF THE PARTY OF

**HEIGHT ADJUSTER (DRIVER SIDE)** 

**REAR VIEW CAMERA** 

**CRUISE CONTROL** 

SEAT BELT WARNING LAMP (PSSENGER SEAT)

DIMMING REARVIEW MIRROR

**REAR AIR CIRCULATOR** 

REAR SEAT HEAD RESTRAINT X3 - SEAT BELT (REAR) 3-POINT SEATBELT WITH