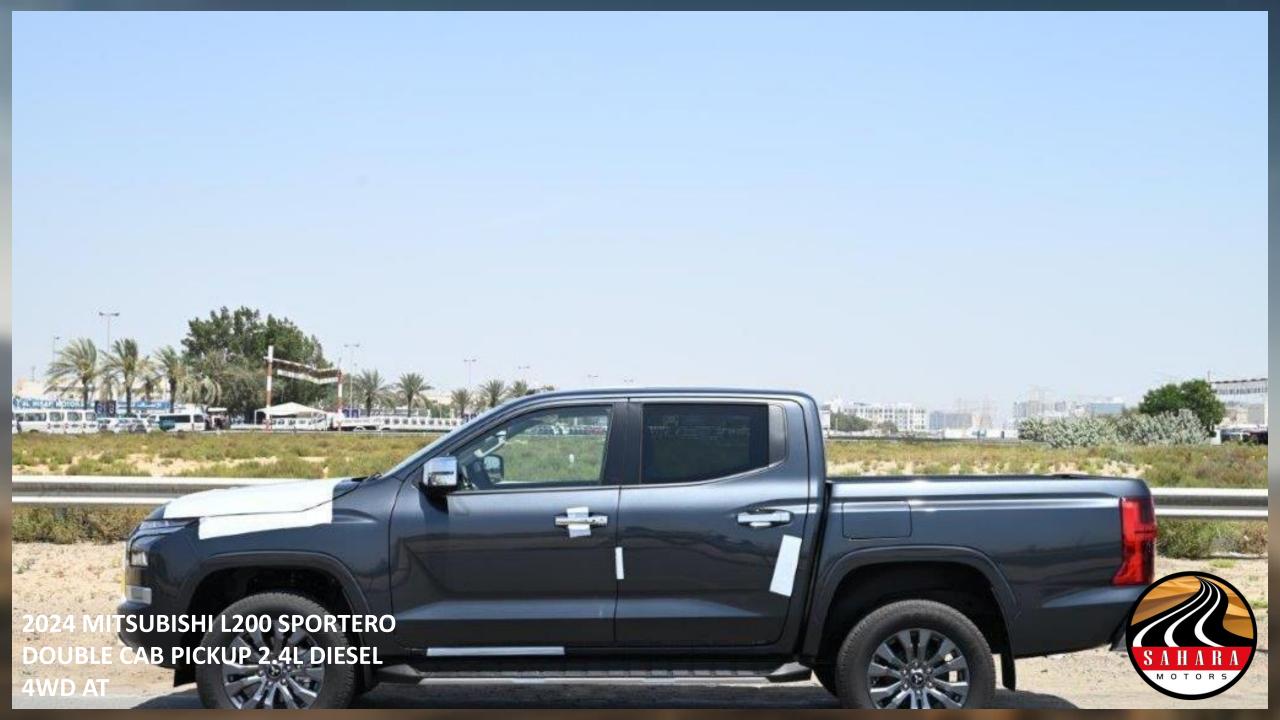

2024 MODEL MITSUBISHI L200 SPORTERO DOUBLE CAB PICKUP 2.4L DIESEL 4WD AUTOMATIC

**MODEL CODE: LC1TJLHFCL** 

**DRIVETRAIN & CHASSIS** 

**DRIVEN WHEELS: SUPER SELECT 4WD-II** 

FRONT SUSPENSION (DOUBLE WISHBONE WITH COIL SPRING)