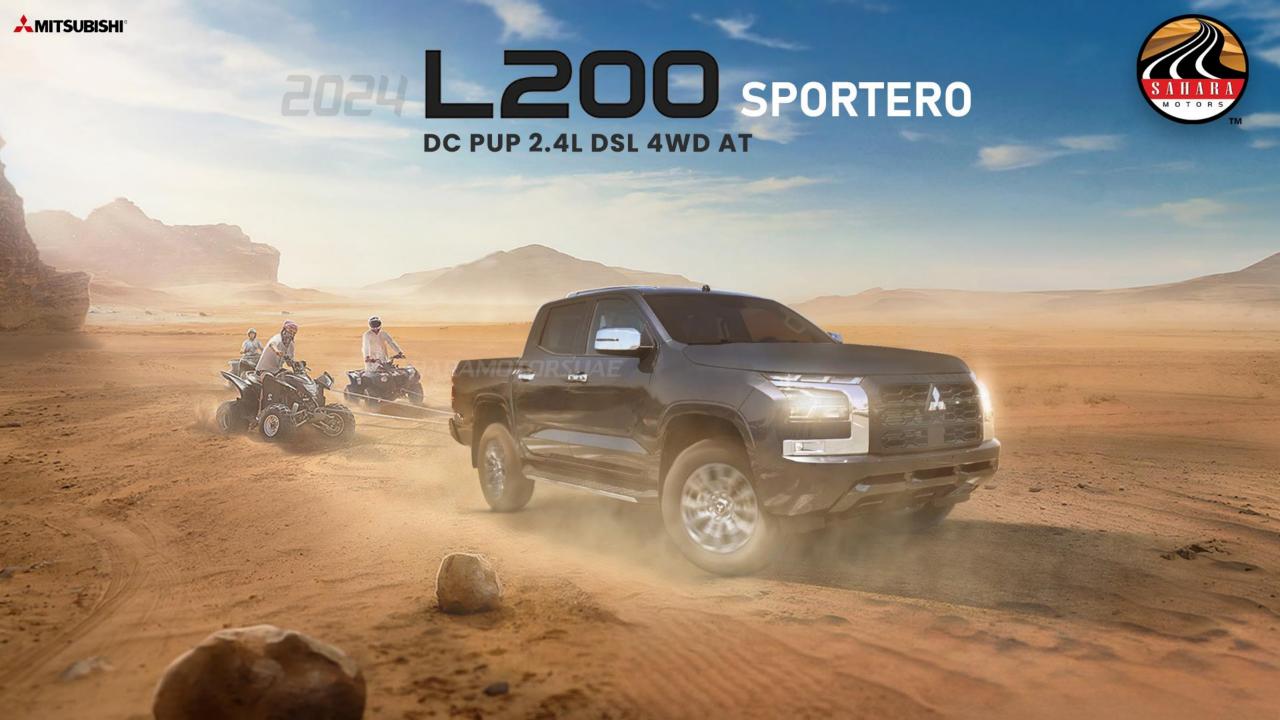

2024 MODEL MITSUBISHI L200 SPORTERO DOUBLE CAB PICKUP 2.4L DIESEL 4WD AUTOMATIC

**MODEL CODE: LC1TJLHFCL** 

**DRIVETRAIN & CHASSIS** 

**DRIVEN WHEELS: SUPER SELECT 4WD-II** 

FRONT SUSPENSION (DOUBLE WISHBONE WITH COIL SPRING)