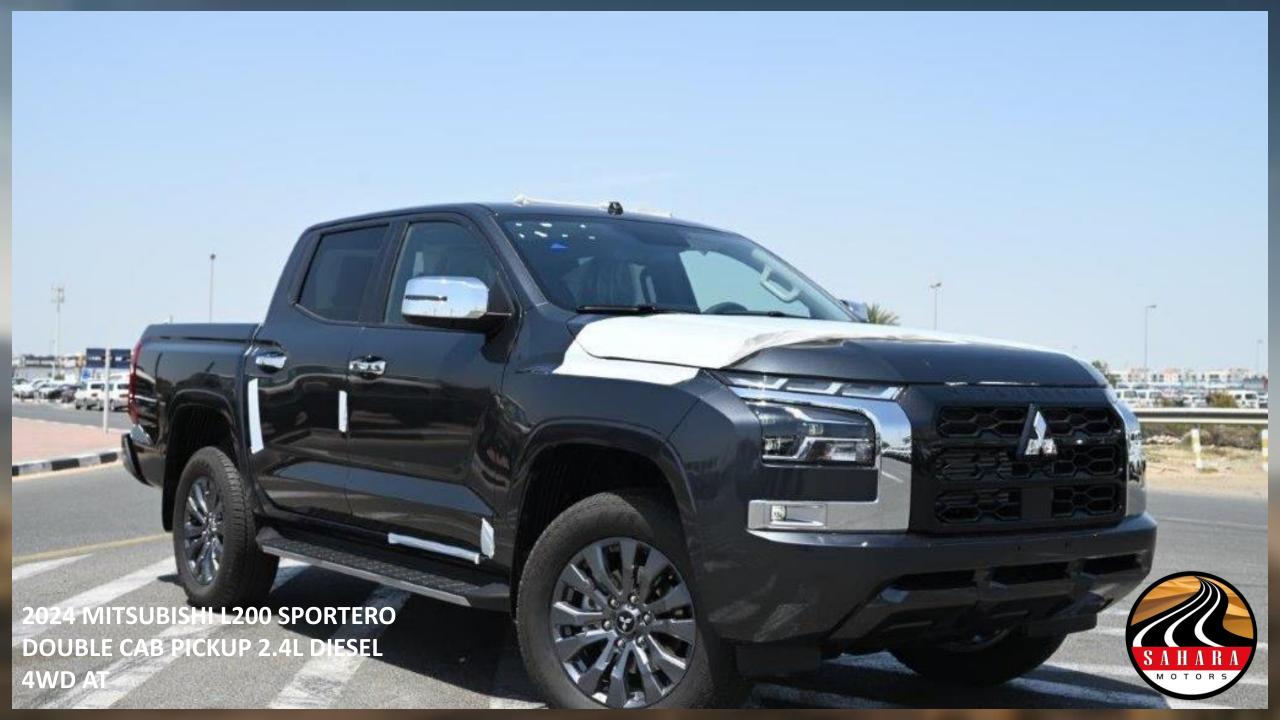

2024 MODEL MITSUBISHI L200 SPORTERO DOUBLE CAB PICKUP 2.4L DIESEL 4WD AUTOMATIC

**MODEL CODE: LC1TJLHFCL** 

**DRIVETRAIN & CHASSIS** 

**DRIVEN WHEELS: SUPER SELECT 4WD-II** 

FRONT SUSPENSION (DOUBLE WISHBONE WITH COIL SPRING)