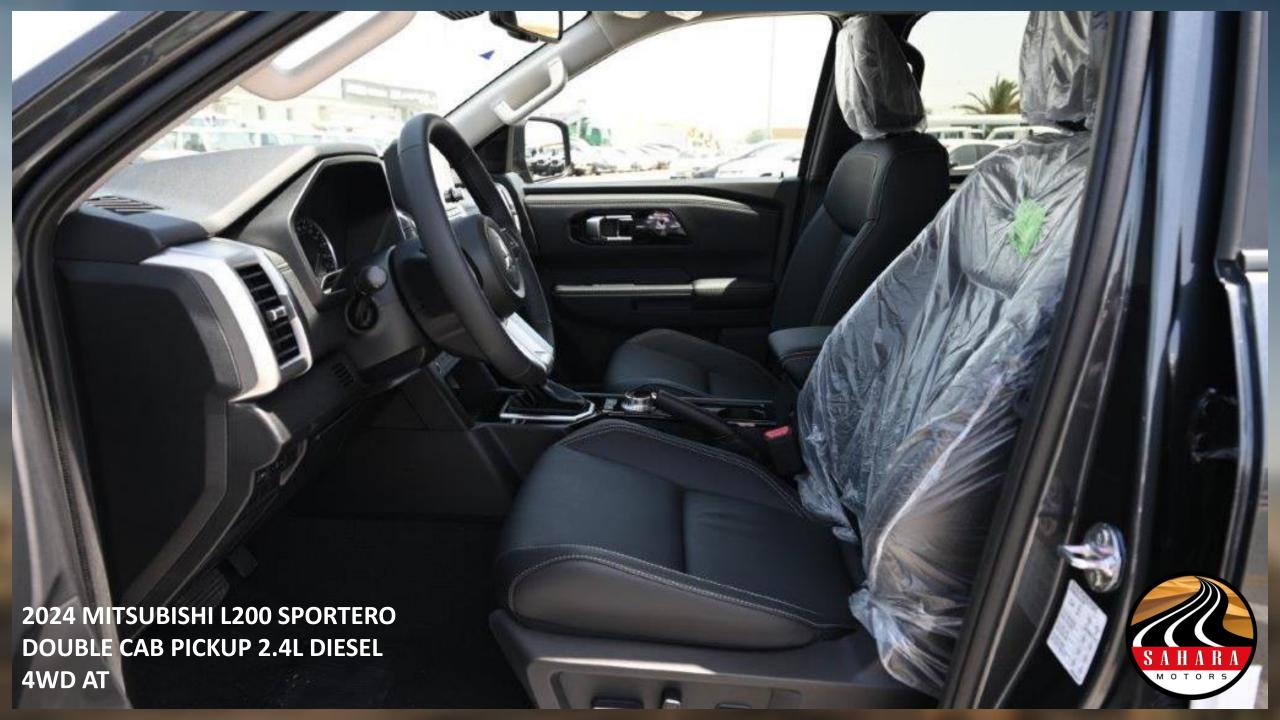

AUTO LIGHTING CONTROL & AUTO RAIN-SENSING VARIABLE INTERMITTENT WINDSHIELD WIPERS HANDS FREE AND VOICE CONTROL SYSTEM & USB PORT (LINK SYSTEM) +

HANDS FREE SWITCH

MICROPHONE

LEATHER SEATS WITH DRIVER'S POWER SEAT (POWER SLIDING, RECLINIG AND

MIN SHAME THE PROPERTY OF THE PARTY OF

**HEIGHT ADJUSTER (DRIVER SIDE)** 

**REAR VIEW CAMERA** 

**CRUISE CONTROL** 

SEAT BELT WARNING LAMP (PSSENGER SEAT)

DIMMING REARVIEW MIRROR

**REAR AIR CIRCULATOR** 

REAR SEAT HEAD RESTRAINT X3 - SEAT BELT (REAR) 3-POINT SEATBELT WITH