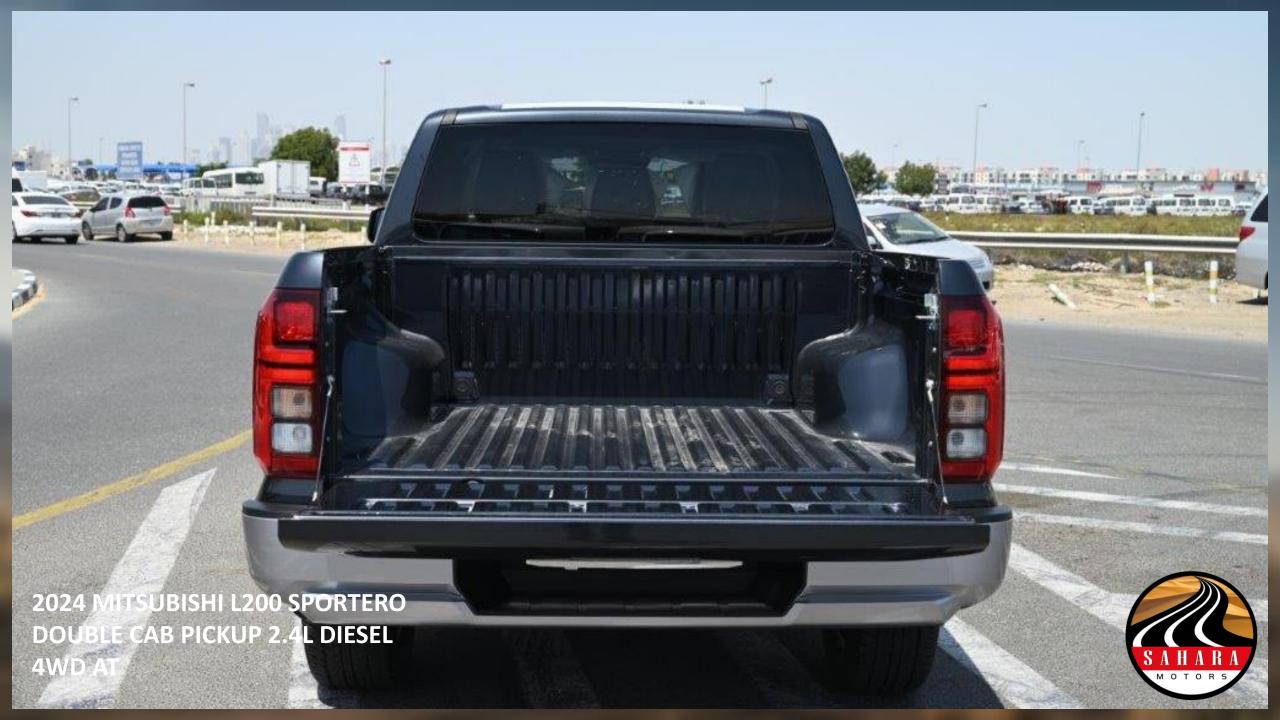

2024 MODEL MITSUBISHI L200 SPORTERO DOUBLE CAB PICKUP 2.4L DIESEL 4WD AUTOMATIC

**MODEL CODE: LC1TJLHFCL** 

**DRIVETRAIN & CHASSIS** 

**DRIVEN WHEELS: SUPER SELECT 4WD-II** 

FRONT SUSPENSION (DOUBLE WISHBONE WITH COIL SPRING)