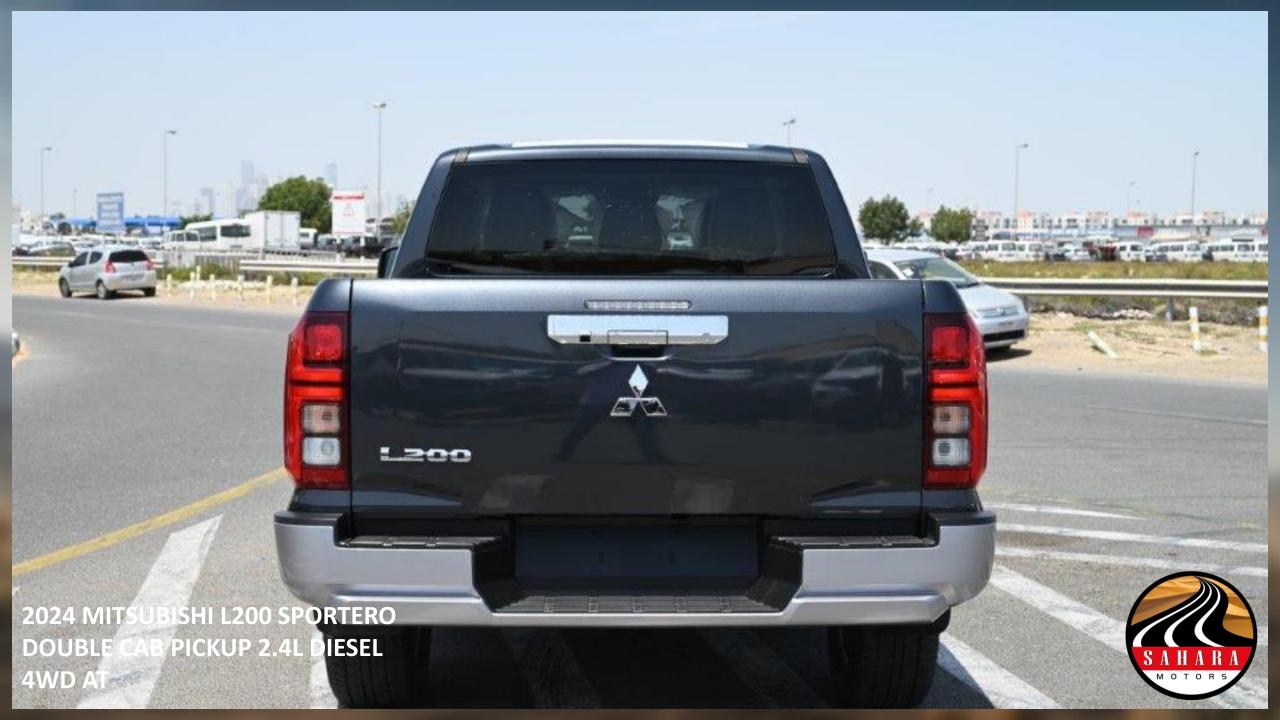

2024 MODEL MITSUBISHI L200 SPORTERO DOUBLE CAB PICKUP 2.4L DIESEL 4WD AUTOMATIC

**MODEL CODE: LC1TJLHFCL** 

**DRIVETRAIN & CHASSIS** 

**DRIVEN WHEELS: SUPER SELECT 4WD-II** 

FRONT SUSPENSION (DOUBLE WISHBONE WITH COIL SPRING)